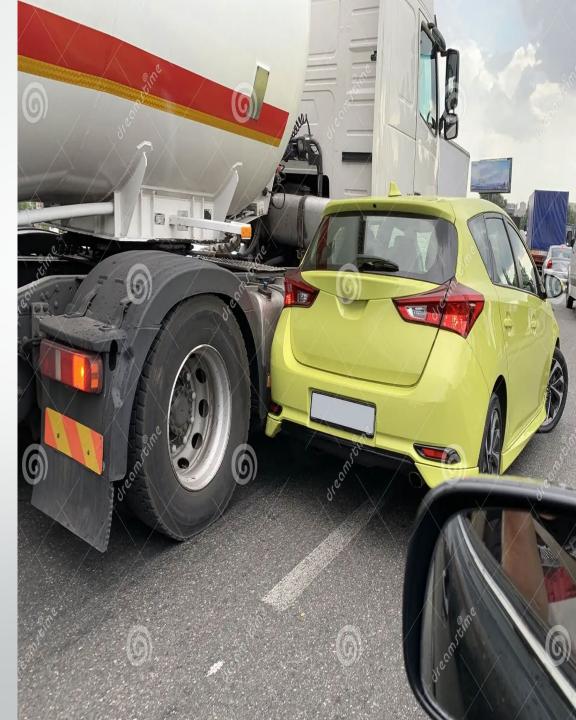

PMTA Pennsylvania Road Team is a public outreach program led by a small group of professional truck drivers who share superior driving skills, remarkable safety records and a strong desire to spread the word about highway safety. The members of the PA Road Team represent PMTA and the industry within the community by meeting with organizations, schools, and public groups to talk about highway safety and trucking issues. The PA Road Team members are a vital part of helping PMTA spread the positive message of our industry to the public.



# Promoting Programs to Safely Share the Road with Trucks





## WHY DO WE SEE THE NEED?

- Road Safety is everyone's
responsibility
-Improve the knowledge of all
highway users
-Learn what you can do to stay
safe and keep your family safe on
the highways





- \*Community Events
  - \* Media Segments
    - \*Conferences
  - \* Train the Trainers
    - \* AARP Classes
- \*Teen Educational Classes







# Touch-a-Truck Events



















Collaborate with PennDOT,
PA State Police and PA
Turnpike Commission



### Media and Instructural Presentations





#### Presentations

\* Accommodating to the needs of the type of presentation, time adjustable

- \* Characteristics of a commercial motor vehicle
- \* Videos of safe and unsafe behavior
- \*Hand outs on safe driving







Trucks Traveling 65 MPH Will Take up to Two Football Fields to STOP





#### HANDS ON PRESENTATIONS

\*ON SITE TRACTOR AND TRAILER

\* IN CAB CMV AVAILABILITY

\*PRESENTED BY A PROFESSIONAL TRUCK DRIVER

\*EXPERIENCE THE VISUAL OF THE BLIND SPOTS AND

REAR NO-ZONE