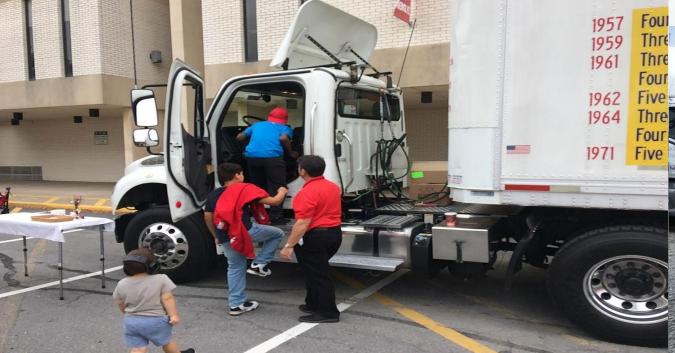

# Touch-a-Truck Events

Collaborate with PennDOT,
PA State Police and PA
Turnpike Commission

#### HANDS ON PRESENTATIONS

\*ON SITE TRACTOR AND TRAILER

\* IN CAB CMV AVAILABILITY

\*PRESENTED BY A PROFESSIONAL TRUCK DRIVER

\*EXPERIENCE THE VISUAL OF THE BLIND SPOTS AND

REAR NO-ZONE

\*CAN BE COMBINED WITH CLASSROOM TYPE