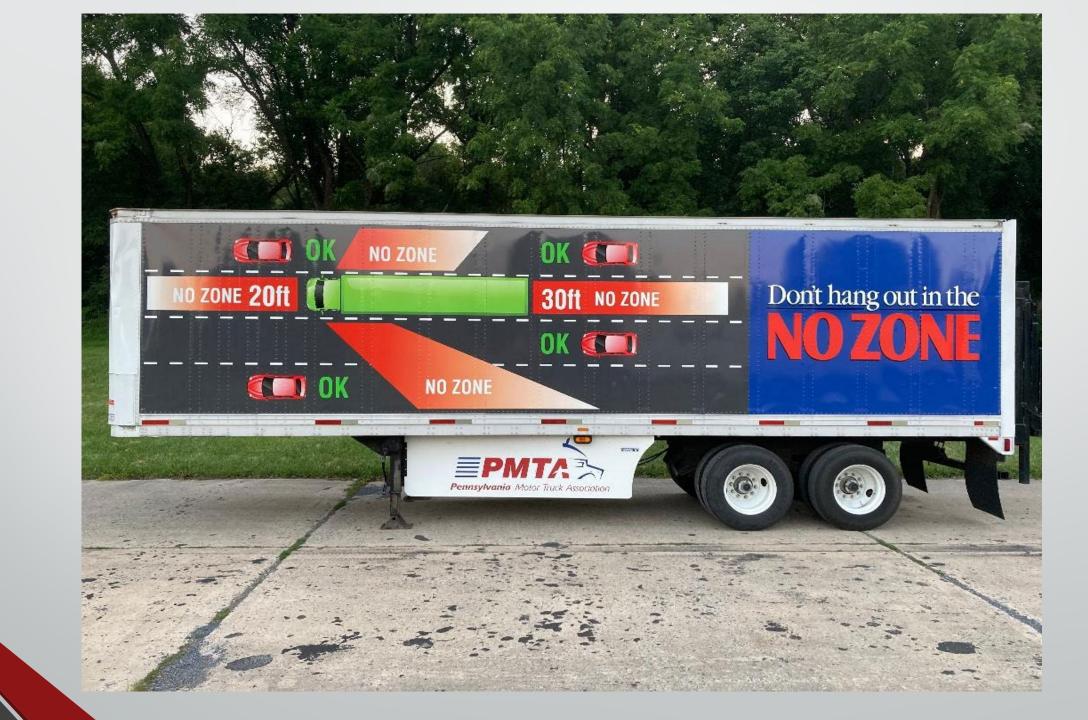

#### HANDS ON PRESENTATIONS

\*ON SITE TRACTOR AND TRAILER

\* IN CAB CMV AVAILABILITY

\*PRESENTED BY A PROFESSIONAL TRUCK DRIVER

\*EXPERIENCE THE VISUAL OF THE BLIND SPOTS AND

REAR NO-ZONE

\*CAN BE COMBINED WITH CLASSROOM TYPE