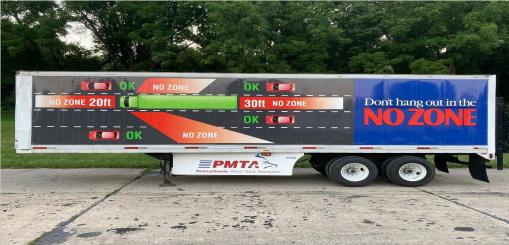

#### HANDS ON PRESENTATIONS

\*ON SITE TRACTOR AND TRAILER

\* IN CAB CMV AVAILABILITY

\*PRESENTED BY A PROFESSIONAL TRUCK DRIVER

\*EXPERIENCE THE VISUAL OF THE BLIND SPOTS AND

REAR NO-ZONE

\*CAN BE COMBINED WITH CLASSROOM TYPE